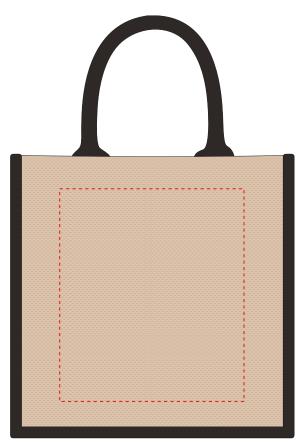

## Artwork Approval Your Ref: Our Ref: Version: 1 PRODUCT NOTES: We stock this item in the following colours The dashed line is to demonstrate print area and will not appear on your printed item PANTONE REFERENCE(S) Full Colour Transfer Print ARTWORK SCALE 25%